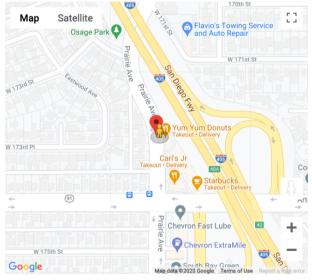

## **Map View**

# **Collision Details for: Case ID 8648483 Collision Information**

| County                            | Los Angeles              |                  |    |  |  |
|-----------------------------------|--------------------------|------------------|----|--|--|
| City                              | Torrance                 |                  |    |  |  |
| Date & Time (M/D/Y<br>HH:MM)      | 06/07/2018 12:09         |                  |    |  |  |
| Location (Intersection)           | Prairie & Artesia        |                  |    |  |  |
| Dist. & Dir. from<br>Intersection | 366.00 ft North          |                  |    |  |  |
| State Highway                     | No                       |                  |    |  |  |
| Latidude & Longitude              | 33.8739014, -118.3438263 |                  |    |  |  |
| Type of Collision                 | E - Hit Object           |                  |    |  |  |
| Motor Vehicle Involved<br>With    | I - Fixed Object         |                  |    |  |  |
| Collision Severity                | 1 - Fatal                |                  |    |  |  |
| PCF Violation Category            | 07 - Unsafe Lane Change  |                  |    |  |  |
| Weather                           | A - Clear                |                  |    |  |  |
| Alcohol Involved                  | Yes                      |                  |    |  |  |
| Pedestrian Accident               | No                       | Bicycle Accident | No |  |  |
| Motorcycle Accident               | Yes                      | Truck Accident   | No |  |  |